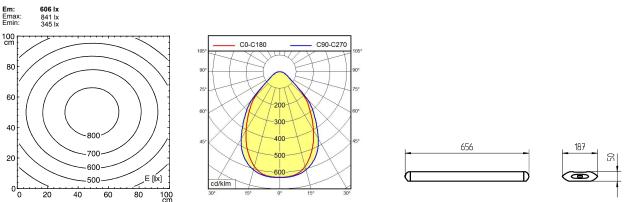

## illuminance

Distance: 100 cm

Errors and technical changes excepted. Images can vary from original.