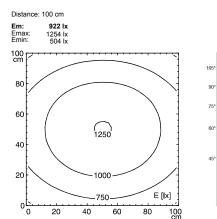

# Workplace-system luminaire

## TAMETO - SAHQ 66 D 112975000-00555628



work equipment connected load power consumption glare-free system of protection class of protection technology usage luminaire body weight (net) mains lead

fitted with

fastening special features



ENGINEER OF LIGHT.

## LED Energy efficiency category A+ power supply unit 220-240V; 50/60Hz approx. 26 W conical prismatic screen IP 20 I switchable rocker switch aluminium/plastic, anodised, aluminium coloured anodised approx. 4.3 kg approx. 0,3 m; connection box, built-in plug GST 18i3S screw down lash

through-wired

GST 18i3S

### illuminance

### luminous intensity



956

Product specifications are for reference only and are subject to change without notice. Images may vary from actual product.