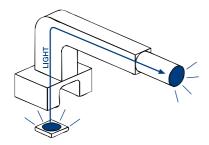

## Optical Light Pipe secures to PCB by snap-in

K14998 / KSI11 / KSI50 Series

Series KSI11

### One of many applications