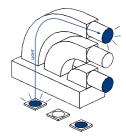

## Optical Light Pipe secures to PCB by snap-in

K14998 / KSI11 / KSI50 Series





Series KSI11





# 

Dimensions in mm (typical)

#### RECOMMENDED LEDS:

| Size  | Color | Range intensity |  |
|-------|-------|-----------------|--|
|       |       | (mcd)           |  |
| 1206  | All   | 7,5÷140         |  |
| PLCC2 | All   | 4,2÷72          |  |
| 0805  | All   | 2÷60            |  |
| 0603  | All   | 10÷60           |  |

### One of many applications



#### BENEFITS

- ESD protection electrostatic discharge;
- High transmissivity, delivery maximum light transmission;
- Helps to eliminate mixed technology PCB processing;
- Secures to PCB or front panel by snap-in or press-fit;
- Wide viewing angle;
- Special shapes and symbols;
- Reduce insertion cost.