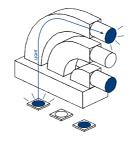

## Optical Light Pipe secures to PCB by snap-in

K14998 / KSI11 / KSI50 Series





Series KSI11





# 

Dimensions in mm (typical)

#### RECOMMENDED LEDS:

| Size  | Color | Range intensity |  |
|-------|-------|-----------------|--|
|       |       | (mcd)           |  |
| 1206  | All   | 7,5÷140         |  |
| PLCC2 | All   | 4,2÷72          |  |
| 0805  | All   | 2÷60            |  |
| 0603  | All   | 10÷60           |  |

### One of many applications



#### BENEFITS

- ESD protection electrostatic discharge;
- High transmissivity, delivery maximum light transmission;
- Helps to eliminate mixed technology PCB processing;
- Secures to PCB or front panel by snap-in or press-fit;
- Wide viewing angle;
- Special shapes and symbols;
- Reduce insertion cost.