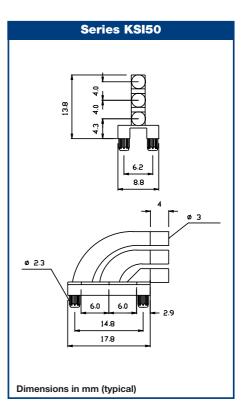

## Optical Light Pipe secures to PCB by snap-in

K14998 / KSI11 / KSI50 Series

Series KSI11

# 

Dimensions in mm (typical)