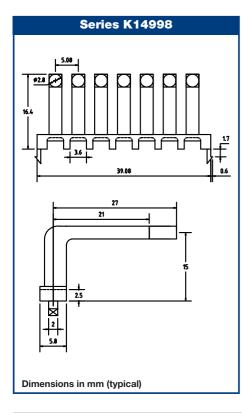

## Optical Light Pipe secures to PCB by snap-in

K14998 / KSI11 / KSI50 Series





Series KSI11





# 

Dimensions in mm (typical)

#### RECOMMENDED LEDS:

| Size  | Color | Range intensity |  |
|-------|-------|-----------------|--|
|       |       | (mcd)           |  |
| 1206  | All   | 7,5÷140         |  |
| PLCC2 | All   | 4,2÷72          |  |
| 0805  | All   | 2÷60            |  |
| 0603  | All   | 10÷60           |  |

### One of many applications



#### BENEFITS

- ESD protection electrostatic discharge;
- High transmissivity, delivery maximum light transmission;
- Helps to eliminate mixed technology PCB processing;
- Secures to PCB or front panel by snap-in or press-fit;
- Wide viewing angle;
- Special shapes and symbols;
- Reduce insertion cost.