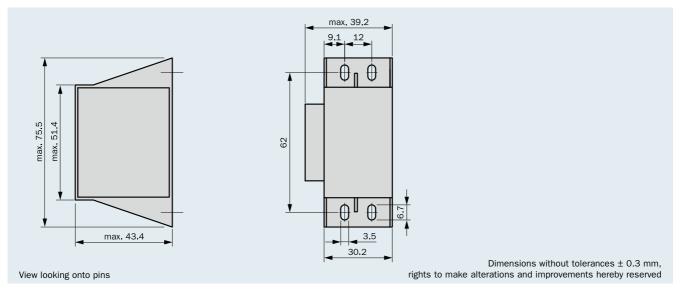

rights to make alterations and improvements hereby reserved

View looking onto pins

## Type cast housing "SV" for upright mounting