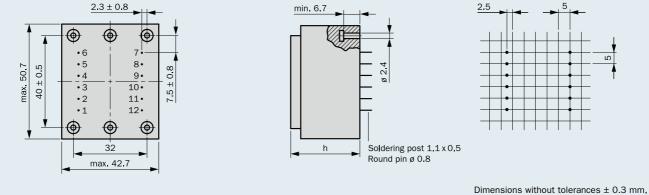

## Type cast housing "0" with fixing band

Individual version!

Parallel to the cataloged El 48 series transformers, HAHN also produces other variants, e.g. with integrated thermo fuse or thermo switch, other housing-, fixing- and connective options as well as non-encapsulated transformers.