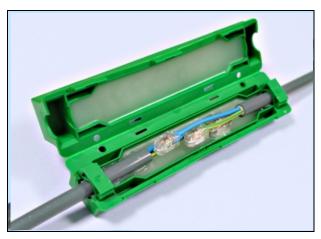

## Description

The Smart-Joint is a cable joint which is pre-filled with an insulating and waterproof filling mass, and is suitable for cable diameters up to 15,7 mm (0,62 inch); 4 x 2,5 mm2.

The Smart-Joint can be used inside and outside as well as underground.

## **Features**

IP-value

- Quick and easy installation
- Ready to use; the Smart-Joint is being supplied "pre-filled" with the insulating filling mass
- (double) branch-off joint provided with 4 pre-installed connectors and one earth connector
- Fully sealed for water penetration
- **Environmental friendly**
- No shelf-life
- Provided with cable clamps
- Provided with 2 holes for easy fixation