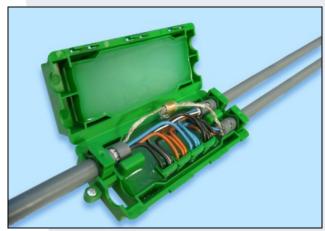

## Description

The Smart-Joint is a cable joint which is pre-filled with an insulating and waterproof filling mass, and is suitable for cable diameters up to 15,7 mm (0,62 inch); 4 x 2,5 mm2.

The Smart-Joint can be used inside and outside as well as underground.

## **Features**

IP-value

- Quick and easy installation
- Ready to use; the Smart-Joint is being supplied "pre-filled" with the insulating filling mass
- (double) branch-off joint provided with 4 pre-installed connectors and one earth connector
- Fully sealed for water penetration
- **Environmental friendly**
- No shelf-life
- Provided with cable clamps
- Provided with 2 holes for easy fixation