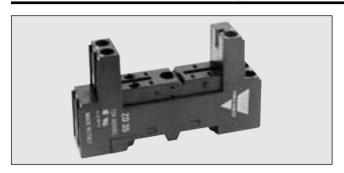

### Sockets ZD (For mounting DIN 46277-3)

#### **ZD 25**

For relays series:

FV. 100/001 **10A** plastic spring code **6.73.00.62.3** 

For relays series:

M 15F 100/001/010 **8A** 

plastic spring code 6.73.00.62.0