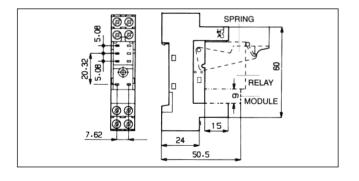

#### **ZD 50**

For relays series:

 MZ B
 100/001
 5/10A

 MZ
 200/020/002
 5/10A

 MZ
 001/100/010
 16A

 plastic spring code
 6.73.00.62.3

For relays series:

M15 B 100/010/001 8A

plastic spring code 6.73.00.62.0