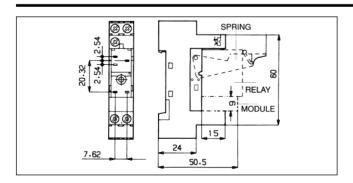

#### **ZD 25**

For relays series:

FV. 100/001 **10A** plastic spring code **6.73.00.62.3** 

For relays series:

M 15F 100/001/010 **8A** 

plastic spring code 6.73.00.62.0