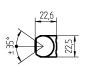

lamp cover weight (net) mains lead fastening

dimension special features

6 x Light-emitting diode light colour daylight white

without 22-29 V; DC approx. 3.5 W IP 67 Ш

external

aluminium/plastic, anodised, aluminium coloured anodised

Acrylic satine approx. 0.2 kg

approx. 3.0 m; with free stranded wires

screws

A=196mm, C=150mm

direction of beam +/- 45° adjustable