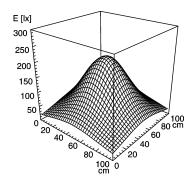

## Surface-mounted luminaire

SLIM LED - LIQ 6 112544005-00011100



ENGINEER OF LIGHT.



fitted with

work equipment connected load power consumption system of protection class of protection

usage luminaire body

lamp cover weight (net) mains lead fastening

dimension special features

6 x Light-emitting diode light colour daylight white

without 22-29 V; DC approx. 3.5 W IP 67 Ш

external

aluminium/plastic, anodised, aluminium coloured anodised

Acrylic satine approx. 0.2 kg

approx. 3.0 m; with free stranded wires

screws

A=196mm, C=150mm

direction of beam +/- 45° adjustable



## illuminance

Comment: d=50cm