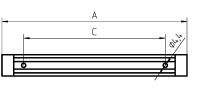

Acrylic satine approx. 0.2 kg

approx. 3.0 m; with free stranded wires

screws

A=196mm, C=150mm

direction of beam +/- 45° adjustable