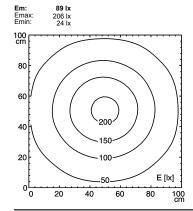

## Surface-mounted luminaire

SLIM LED - LIQ 6 112544005-00011100



ENGINEER OF LIGHT.



fitted with

work equipment connected load power consumption system of protection class of protection

usage luminaire body

lamp cover weight (net) mains lead fastening

dimension special features

6 x Light-emitting diode light colour daylight white

without 22-29 V; DC approx. 3.5 W IP 67 Ш

external

aluminium/plastic, anodised, aluminium coloured anodised

Acrylic satine approx. 0.2 kg

approx. 3.0 m; with free stranded wires

screws

A=196mm, C=150mm

direction of beam +/- 45° adjustable



## illuminance

Comment: d=50cm