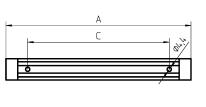

dimension A=336mm, C=290mm

special features direction of beam +/- 45° adjustable