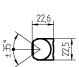

dimension A=336mm, C=290mm

special features direction of beam +/- 45° adjustable