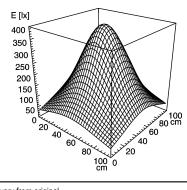

## Surface-mounted luminaire

## SLIM LED - LIQ 12 112544006-00011088



ENGINEER OF LIGHT.

12 x Light-emitting diode



fitted with

light colour daylight white work equipment without connected load 22-29 V; DC power consumption approx. 7 W IP 67 system of protection class of protection Ш

usage external luminaire body aluminium/plastic, anodised, aluminium coloured anodised

Acrylic satine lamp cover weight (net) approx. 0.4 kg

mains lead approx. 3.0 m; with free stranded wires

fastening screws

dimension A=336mm, C=290mm

special features direction of beam +/- 45° adjustable



## illuminance

Comment: d=50cm