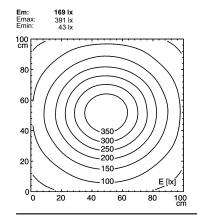

## Surface-mounted luminaire

## SLIM LED - LIQ 12 112544006-00011088



ENGINEER OF LIGHT.

12 x Light-emitting diode



fitted with

light colour daylight white work equipment without connected load 22-29 V; DC power consumption approx. 7 W IP 67 system of protection class of protection Ш

usage external luminaire body aluminium/plastic, anodised, aluminium coloured anodised

Acrylic satine lamp cover weight (net) approx. 0.4 kg

mains lead approx. 3.0 m; with free stranded wires

fastening screws

dimension A=336mm, C=290mm

special features direction of beam +/- 45° adjustable



## illuminance

Comment: d=50cm