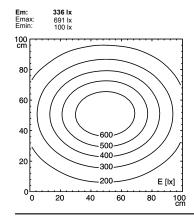

## **Surface-mounted luminaire**

## SLIM LED - LIQ 24 112544007-00011085



ENGINEER OF LIGHT.

fitted with

work equipment connected load power consumption system of protection class of protection

usage

luminaire body lamp cover weight (net)

mains lead

fastening dimension

dimension special features

24 x Light-emitting diode light colour daylight white

without 22-29 V; DC approx. 14 W IP 67

external

aluminium/plastic, anodised, aluminium coloured anodised

Acrylic satine approx. 0.7 kg

approx. 3.0 m; with free stranded wires

screws

A=616mm, C=570mm

direction of beam +/- 45° adjustable



## illuminance

Comment: d=50cm