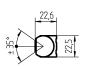

Acrylic satine approx. 0.7 kg

approx. 3.0 m; with free stranded wires

screws

A=616mm, C=570mm

direction of beam +/- 45° adjustable