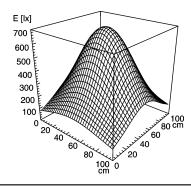

## **Surface-mounted luminaire**

## SLIM LED - LIQ 24 112544007-00011085



ENGINEER OF LIGHT.

fitted with

work equipment connected load power consumption system of protection class of protection

usage

luminaire body lamp cover weight (net)

mains lead

fastening dimension

dimension special features

24 x Light-emitting diode light colour daylight white

without 22-29 V; DC approx. 14 W IP 67

external

aluminium/plastic, anodised, aluminium coloured anodised

Acrylic satine approx. 0.7 kg

approx. 3.0 m; with free stranded wires

screws

A=616mm, C=570mm

direction of beam +/- 45° adjustable



## illuminance

Comment: d=50cm