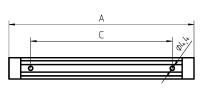

fastening dimension

dimension special features

24 x Light-emitting diode light colour daylight white

without 22-29 V; DC approx. 14 W IP 67

external

aluminium/plastic, anodised, aluminium coloured anodised

Acrylic satine approx. 0.7 kg

approx. 3.0 m; with free stranded wires

screws

A=616mm, C=570mm

direction of beam +/- 45° adjustable