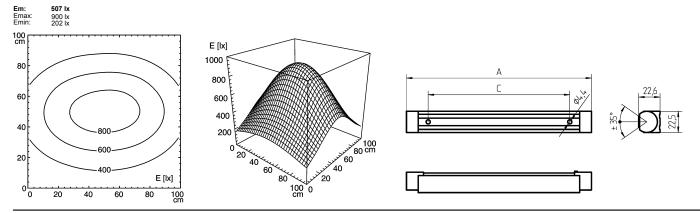

## illuminance

Comment: d=50cm

Errors and technical changes excepted. Images can vary from original. Photometric and electrical data may vary due to component tolerances.