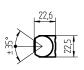

dimension special features

48 x Light-emitting diode light colour daylight white

without 22-29 V; DC approx. 28 W IP 67

external

aluminium/plastic, anodised, aluminium coloured anodised

potting, clear approx. 1.0 kg

approx. 3.0 m; with free stranded wires

screws

A=1176mm, C=1130mm

direction of beam +/- 45° adjustable