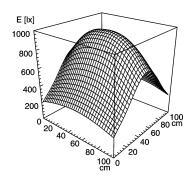

## **Surface-mounted luminaire**

## SLIM LED - LIQ 48 112544014-00011105



ENGINEER OF LIGHT.



fitted with

work equipment connected load power consumption system of protection class of protection

usage

luminaire body lamp cover

weight (net) mains lead fastening

dimension special features

48 x Light-emitting diode light colour daylight white

without 22-29 V; DC approx. 28 W IP 67

external

aluminium/plastic, anodised, aluminium coloured anodised

potting, clear approx. 1.0 kg

approx. 3.0 m; with free stranded wires

screws

A=1176mm, C=1130mm

direction of beam +/- 45° adjustable



## illuminance

Comment: d=50cm