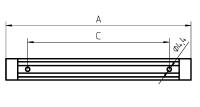

approx. 3.0 m; with free stranded wires

screws

A=1176mm, C=1130mm

direction of beam +/- 45° adjustable