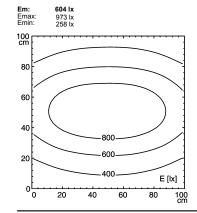

## **Surface-mounted luminaire**

## SLIM LED - LIQ 48 112544014-00011105



ENGINEER OF LIGHT.



fitted with

work equipment connected load power consumption system of protection class of protection

usage

luminaire body lamp cover

weight (net) mains lead fastening

dimension special features

48 x Light-emitting diode light colour daylight white

without 22-29 V; DC approx. 28 W IP 67

external

aluminium/plastic, anodised, aluminium coloured anodised

potting, clear approx. 1.0 kg

approx. 3.0 m; with free stranded wires

screws

A=1176mm, C=1130mm

direction of beam +/- 45° adjustable



## illuminance

Comment: d=50cm