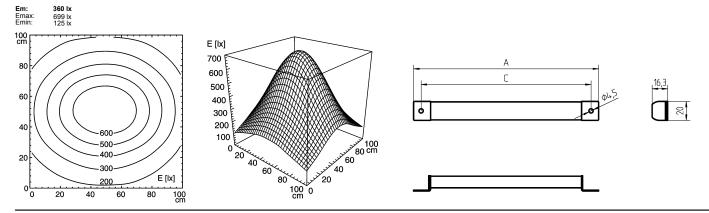

## fitted with

work equipment connected load power consumption system of protection class of protection usage luminaire body lamp cover weight (net) mains lead fastening dimension

ENGINEER OF LIGHT.

24 x Light-emitting diode light colour daylight white without 22-29 V; DC approx. 14 W IP 67 III external aluminium/plastic, anodised, aluminium coloured anodised acrylic clear approx. 0.4 kg approx. 3.0 m; with free stranded wires screws A=616mm, C=600mm

## illuminance

Errors and technical changes excepted. Images can vary from original. Photometric and electrical data may vary due to component tolerances.