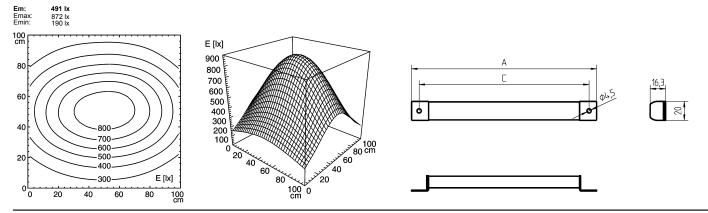

## illuminance

Comment: d=50cm

Errors and technical changes excepted. Images can vary from original. Photometric and electrical data may vary due to component tolerances.

## fitted with

work equipment connected load power consumption system of protection class of protection usage luminaire body lamp cover weight (net) mains lead fastening dimension

ENGINEER OF LIGHT.

36 x Light-emitting diode light colour daylight white without 22-29 V; DC approx. 21 W IP 67 III external aluminium/plastic, anodised, aluminium coloured anodised acrylic clear approx. 0.5 kg approx. 3.0 m; with free stranded wires screws A=896mm, C=880mm