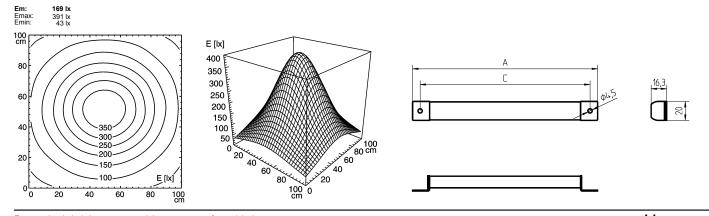

ENGINEER OF LIGHT.

12 x Light-emitting diode light colour daylight white without 22-29 V; DC approx. 7 W IP 67 III external aluminium/plastic, anodised, aluminium coloured anodised Acrylic satine approx. 0.3 kg approx. 3.0 m; with free stranded wires screws A=336mm, C=320mm

## illuminance

Errors and technical changes excepted. Images can vary from original. Photometric and electrical data may vary due to component tolerances.