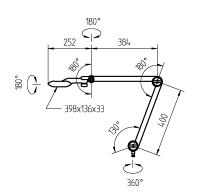

balance of articulation joints weight (net)

weight (net) mains lead

fastening

LED

Energy efficiency category A+ electronic transformer 100-240 V; 50/60 Hz approx. 31 W conical prismatic screen

IP 20 II

multi-function switch

sectional aluminium, anodised, aluminium coloured

anodised acrylic clear

tubular aluminium section, anodized, aluminium coloured

anodised spring

approx. 1.9 kg

approx. 3,7 m; mains plug

CEE 7/XVI

screw-down flange, table clamp (accessory), wall bracket