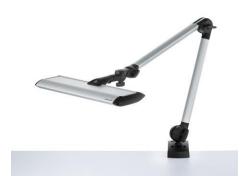

## **Arm-mounted luminaire**

# TANEO - STZL 24 R 112577000-00544179

ENGINEER OF LIGHT.

fitted with

work equipment connected load power consumption glare-free

system of protection class of protection

usage

luminaire body

lamp cover tubular sections

balance of articulation joints weight (net)

weight (net) mains lead

fastening

LED

Energy efficiency category A+ electronic transformer 100-240 V; 50/60 Hz approx. 31 W conical prismatic screen

IP 20 II

multi-function switch

sectional aluminium, anodised, aluminium coloured

anodised acrylic clear

tubular aluminium section, anodized, aluminium coloured

anodised spring

approx. 1.9 kg

approx. 3,7 m; mains plug

CEE 7/XVI

screw-down flange, table clamp (accessory), wall bracket