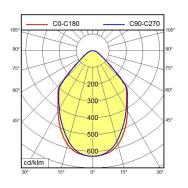

equipment connected load power consumption glare-free

system of protection class of protection

usage

luminaire body

lamp cover tubular sections

balance of articulation joints weight (net)

weight (net) mains lead

fastening

LED

Energy efficiency category A+ electronic transformer 100-240 V; 50/60 Hz approx. 31 W conical prismatic screen

IP 20 II

multi-function switch

sectional aluminium, anodised, aluminium coloured

anodised acrylic clear

tubular aluminium section, anodized, aluminium coloured

anodised spring

approx. 1.9 kg

approx. 3,7 m; mains plug

CEE 7/XVI

screw-down flange, table clamp (accessory), wall bracket

(accessory)



CEE 7/XVI

### illuminance

20

# Distance: 50 cm Em: 1137 lx Emax: 3053 lx Emin: 159 lx 100 cm 80 40 40 2500 2000

60

### luminous intensity





E [lx]