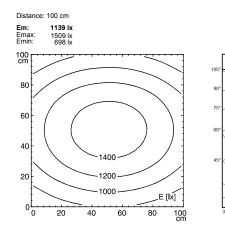

# Workplace-system luminaire

## TAMETO - SAHQ 88 R 112980000-00551364



work equipment connected load power consumption glare-free system of protection class of protection technology usage luminaire body weight (net) mains lead

fitted with

fastening



ENGINEER OF LIGHT.

### LED Energy efficiency category A+ power supply unit 220-240V; 50/60Hz approx. 33 W conical prismatic screen IP 20 I continuously dimmable rocker switch aluminium/plastic, anodised, aluminium coloured anodised approx. 5.8 kg approx. 3 m; mains plug CEE 7/VII screw down lash

CEE 7/VII

#### illuminance

### luminous intensity



C0-C180 C90-C270 00 200 200 400 45<sup>9</sup> 60<sup>9</sup> 



Product specifications are for reference only and are subject to change without notice. Images may vary from actual product.