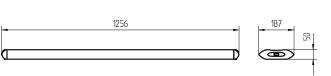

### LED Energy efficiency category A+ power supply unit 220-240V; 50/60Hz approx. 33 W conical prismatic screen IP 20 I continuously dimmable rocker switch aluminium/plastic, anodised, aluminium coloured anodised approx. 5.8 kg approx. 3 m; mains plug CEE 7/VII screw down lash