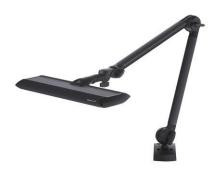

## **Arm-mounted luminaire**

## TANEO - STZL 24 AR 113020000-00564543

fitted with

work equipment connected load power consumption glare-free system of protection class of protection usage luminaire body lamp cover tubular sections balance of articulation joints weight (net) mains lead

### LED Energy efficiency category A+ electronic transformer 100-240 V; 50/60 Hz approx. 31 W conical prismatic screen IP 20 Ш multi-function switch sectional aluminium, ESD-coat of lacquer, black acrylic clear tubular aluminium section, ESD-coat of lacquer, black spring approx. 1.9 kg approx. 3,7 m; mains plug CEE 7/XVI screw-down flange ESD version