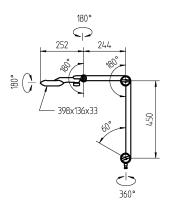

## **Arm-mounted luminaire**

## TANEO - STZL 24 R 113085000-00583220

fitted with

work equipment connected load power consumption system of protection class of protection usage

luminaire body

idililialie body

lamp cover tubular sections

balance of articulation joints

weight (net) mains lead

fastening

special features

LED

Energy efficiency category A+ electronic transformer 100-240 V; 50/60 Hz approx. 31 W IP 20

| '

multi-function switch

sectional aluminium, anodised, aluminium coloured

ENGINEER OF LIGHT.

anodised

polycarbonate, white opal

tubular aluminium section, anodized, aluminium coloured

anodised spring

approx. 1.9 kg

approx. 3,7 m; mains plug

CEE 7/XVI

screw-down flange, table clamp (accessory), wall bracket

(accessory)

short arm, Ra (luminaire) ca. 90

CEE 7/XVI