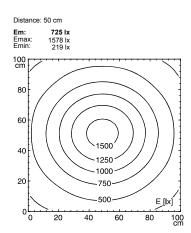

## TANEO - STZL 24 R 113085000-00583220





fitted with

work equipment connected load power consumption system of protection class of protection usage

luminaire body

idililialie body

lamp cover tubular sections

balance of articulation joints

weight (net) mains lead

fastening

special features

LED

Energy efficiency category A+ electronic transformer 100-240 V; 50/60 Hz approx. 31 W IP 20

| '

multi-function switch

sectional aluminium, anodised, aluminium coloured

ENGINEER OF LIGHT.

anodised

polycarbonate, white opal

tubular aluminium section, anodized, aluminium coloured

anodised spring

approx. 1.9 kg

approx. 3,7 m; mains plug

CEE 7/XVI

screw-down flange, table clamp (accessory), wall bracket

(accessory)

short arm, Ra (luminaire) ca. 90



CEE 7/XVI

## illuminance



## luminous intensity

Product specifications are for reference only and are subject to change without notice. Images may vary from actual product.