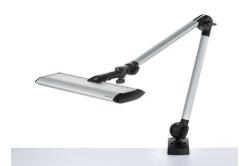

## **Arm-mounted luminaire**

## TANEO - STZL 24 R 113085000-00583220

fitted with

work equipment connected load power consumption system of protection class of protection usage

luminaire body

idililialie body

lamp cover tubular sections

sectional aluminium, anodised, aluminium coloured

ENGINEER OF LIGHT.

anodised

polycarbonate, white opal

tubular aluminium section, anodized, aluminium coloured

anodised spring

approx. 1.9 kg

approx. 3,7 m; mains plug