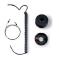

#### ACS/KIT1-DD-N

For DALI models. Suspension kit DALI extendable from 0.7 to 1.5m. Injection moulded ceiling rose with an independent anchoring base. Mechanical suspension with flexible rope in galvanized steel. Terminal block two poles plus earth with security cable clamp. Electric wire with extendable spiral 3x1mm² cross-section H05VVH8-F and wire 2x0.5mm² cross-section for DALI signal. Suitable for indoor application. -N BLACK