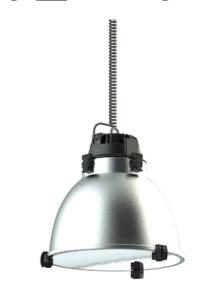

### **Product Info**

Item code D06K/83DD-SP Installation type suspension

**Environments** hallway, conference hall, office, retail areas, industrial

areas, study areas, places of worship

Mounting type

Body Die-cast light alloy cap. High resistance composite

technopolymers hooks.

Polyester powder coating, with a pluri-processed against **Painting** 

corrosion (passed the exposure of over 1500 hours in a

saline mist environment).

**Screws** AISI 304 stainless steel screws.

Seals Silicone Rubber.

**Standard Colour** SP | Brushed aluminium

BE | embossed black **Option colors** 

### **Dimensions**

Total device height (mm) 410 D: Total diameter device (mm) 420