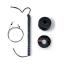

#### ACS/KIT2-DD-N

For DALI models. Suspension kit DALI extendable from 1.5 to 3m. Injection moulded ceiling rose with an independent anchoring base. Mechanical suspension with flexible rope in galvanized steel. Terminal block two poles plus earth with security cable clamp. Electric wire with extendable spiral 3x1mm² cross-section H05VVH8-F and wire 2x0.5mm² cross-section for DALI signal. Suitable for indoor application. -N BLACK