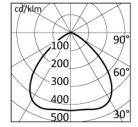

# **Optical System**

**Optical System** Safety tempered protective glass, with light diffusing texture.

3000K CRI>80

Beam diffuse **Emission** direct

Reflectors Extra-pure aluminium reflector.

Adjustable No

#### Sources

MacAdam Step 2 **Output Flux** 4600 lm 43W Source power LED COB Source type

**Temperature Colour** 

## **Photometrics**

| h (m) | Ø (m) | Y=0.0 α=β=97° |  | Emed (lx) |
|-------|-------|---------------|--|-----------|
| 1.00  | 2.29  |               |  | 752       |
| 2.00  | 4.57  |               |  | 188       |
| 3.00  | 6.86  |               |  | 84        |
| 4.00  | 9.14  |               |  | 47        |
| 5.00  | 11.43 |               |  | 30        |