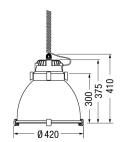

### **Dimensions**

Total device height (mm) 410 D: Total diameter device (mm) 420