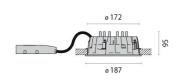

comprising:

- Multi-purpose die-cast aluminium housing combines all functions: heat-sinking, ceiling trim, ceiling brackets and gear tray connection
- Light-tight housing (prevents light diffusion in the suspended ceiling)
- Suitable for ceiling tile thickness from 1-25 mm
- Recessed frosted diffuser for optimal light distribution and high homogeneity
- White modular reflector, ABS injection-moulded with light-tight connection of LED board
- Excellent heat dissipation through die-cast aluminium heat sink with FAST (Flexible Air Stream) Technology
- Colour tolerance according to MacAdam ≤ 3 SDCM
- Built-in driver
- Protection class IP54 (for light emission surface for installation in closed ceilings)

## Photometric data

## 90° 90° 60° 60° 45° 30° 30° 500 cd/klm

### Technical drawings