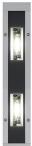

## 112571004-00085220

ENGINEER OF LIGHT.

LED

light source

work equipment connected load Power consumption luminous flux luminous efficacy light distribution colour temperature color rendering index (CRI) System of protection class of protection technology operation luminaire body lamp cover weight (net) mains lead design Fastening special features

Energy efficiency category A/A+/A++ without 24 V; DC approx. 12 W approx. 820 lm approx. 68 lm/W direct neutral white, approx. 5000 K >= 80 IP67 (67) |||switchable external aluminium, anodised, screen, clear approx. 0.7 kg approx. 3.0 m; with free stranded wires integrated version screws beam angle 30°, integrated version