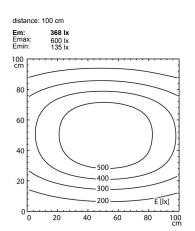

## 112571004-00085220



ENGINEER OF LIGHT.

LED



light source

work equipment connected load Power consumption luminous flux luminous efficacy light distribution colour temperature color rendering index (CRI) System of protection class of protection technology operation luminaire body lamp cover weight (net) mains lead design Fastening special features

Energy efficiency category A/A+/A++ without 24 V; DC approx. 12 W approx. 820 lm approx. 68 lm/W direct neutral white, approx. 5000 K >= 80 IP67 (67) |||switchable external aluminium, anodised, screen, clear approx. 0.7 kg approx. 3.0 m; with free stranded wires integrated version screws beam angle 30°, integrated version





## illuminance



## luminous intensity