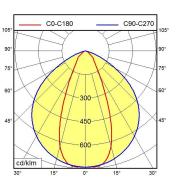

## 112571004-00085220



ENGINEER OF LIGHT.

LED



light source

work equipment connected load Power consumption luminous flux luminous efficacy light distribution colour temperature color rendering index (CRI) System of protection class of protection technology operation luminaire body lamp cover weight (net) mains lead design Fastening special features

Energy efficiency category A/A+/A++ without 24 V; DC approx. 12 W approx. 820 lm approx. 68 lm/W direct neutral white, approx. 5000 K >= 80 IP67 (67) |||switchable external aluminium, anodised, screen, clear approx. 0.7 kg approx. 3.0 m; with free stranded wires integrated version screws beam angle 30°, integrated version





## illuminance



## luminous intensity