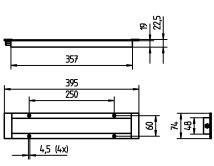

## 112571004-00085220

ENGINEER OF LIGHT.

LED

light source

work equipment connected load Power consumption luminous flux luminous efficacy light distribution colour temperature color rendering index (CRI) System of protection class of protection technology operation luminaire body lamp cover weight (net) mains lead design Fastening special features

Energy efficiency category A/A+/A++ without 24 V; DC approx. 12 W approx. 820 lm approx. 68 lm/W direct neutral white, approx. 5000 K >= 80 IP67 (67) |||switchable external aluminium, anodised, screen, clear approx. 0.7 kg approx. 3.0 m; with free stranded wires integrated version screws beam angle 30°, integrated version