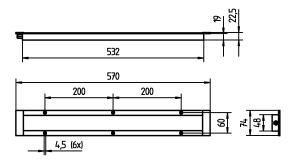

approx. 3.0 m; with free stranded wires mains lead

design integrated version

Fastening screws

special features integrated version