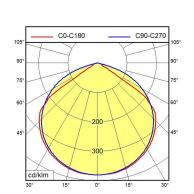

ENGINEER OF LIGHT.

Energy efficiency category A/A+/A++



light source

work equipment without connected load 24 V; DC **Power consumption** approx. 18 W approx. 1200 lm luminous flux luminous efficacy approx. 66 lm/W direct

light distribution

neutral white, approx. 5000 K colour temperature

color rendering index (CRI) >= 80 IP67 (67) System of protection class of protection Ш technology switchable operation external

luminaire body aluminium, anodised, lamp cover screen, clear weight (net) approx. 0.9 kg

approx. 3.0 m; with free stranded wires mains lead

design integrated version

Fastening screws

special features integrated version





## illuminance



## luminous intensity