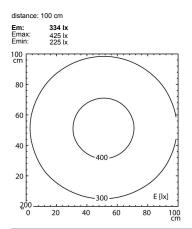

ENGINEER OF LIGHT.

Energy efficiency category A/A+/A++



light source

work equipment without connected load 24 V; DC **Power consumption** approx. 18 W approx. 1200 lm luminous flux luminous efficacy approx. 66 lm/W direct

light distribution

neutral white, approx. 5000 K colour temperature

color rendering index (CRI) >= 80 IP67 (67) System of protection class of protection Ш technology switchable operation external

luminaire body aluminium, anodised, lamp cover screen, clear weight (net) approx. 0.9 kg

approx. 3.0 m; with free stranded wires mains lead

design integrated version

Fastening screws

special features integrated version





## illuminance



## luminous intensity