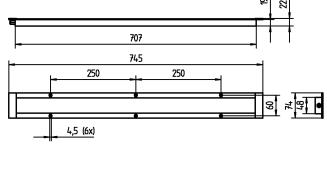

approx. 3.0 m; with free stranded wires mains lead

design integrated version

Fastening screws

special features beam angle 30°, integrated version