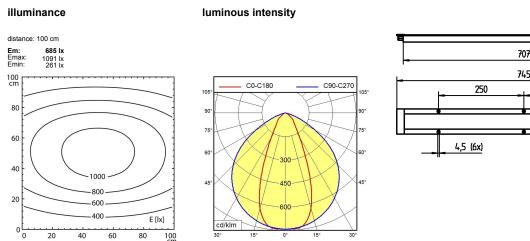

ENGINEER OF LIGHT.

Energy efficiency category A/A+/A++

light source

work equipment without connected load 24 V; DC **Power consumption** approx. 24 W approx. 1640 lm luminous flux luminous efficacy approx. 68 lm/W light distribution direct

neutral white, approx. 5000 K colour temperature color rendering index (CRI) >= 80

IP67 (67) System of protection class of protection Ш technology switchable operation external

luminaire body aluminium, anodised, lamp cover screen, clear weight (net) approx. 1.2 kg

approx. 3.0 m; with free stranded wires mains lead

design integrated version

Fastening screws

special features beam angle 30°, integrated version