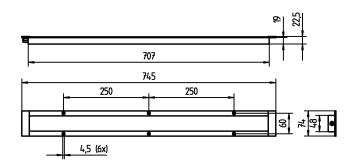

ENGINEER OF LIGHT.

Energy efficiency category A/A+/A++



light source

work equipment without connected load 24 V; DC **Power consumption** approx. 24 W approx. 1600 lm luminous flux luminous efficacy approx. 66 lm/W direct

light distribution

neutral white, approx. 5000 K colour temperature

color rendering index (CRI) >= 80 IP67 (67) System of protection class of protection Ш technology switchable operation external

luminaire body aluminium, anodised, lamp cover screen, clear weight (net) approx. 1.2 kg

approx. 3.0 m; with free stranded wires mains lead

design integrated version

Fastening screws

special features integrated version







## luminous intensity