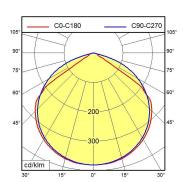

ENGINEER OF LIGHT.

Energy efficiency category A/A+/A++



light source

work equipment without connected load 24 V; DC **Power consumption** approx. 24 W approx. 1600 lm luminous flux luminous efficacy approx. 66 lm/W direct

light distribution

neutral white, approx. 5000 K colour temperature

color rendering index (CRI) >= 80 IP67 (67) System of protection class of protection Ш technology switchable operation external

luminaire body aluminium, anodised, lamp cover screen, clear weight (net) approx. 1.2 kg

approx. 3.0 m; with free stranded wires mains lead

design integrated version

Fastening screws

special features integrated version







## luminous intensity