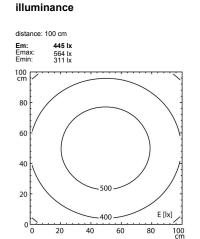

ENGINEER OF LIGHT.

Energy efficiency category A/A+/A++



light source

work equipment without connected load 24 V; DC **Power consumption** approx. 24 W approx. 1600 lm luminous flux luminous efficacy approx. 66 lm/W direct

light distribution

neutral white, approx. 5000 K colour temperature

color rendering index (CRI) >= 80 IP67 (67) System of protection class of protection Ш technology switchable operation external

luminaire body aluminium, anodised, lamp cover screen, clear weight (net) approx. 1.2 kg

approx. 3.0 m; with free stranded wires mains lead

design integrated version

Fastening screws

special features integrated version







## luminous intensity