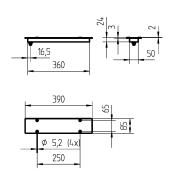

direct

lamp cover polycarbonate, clear weight (net) approx. 0.8 kg mains supply built-in plug RSFPM 5/0.5 M

**Fastening** screws dimension 390 mm

CE

RSFPM 5/0.5 M