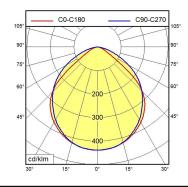

ENGINEER OF LIGHT.

Energy efficiency category A/A+/A++



light source

work equipment without connected load 20-28V; DC **Power consumption** approx. 10,5 W approx. 1020 lm luminous flux luminous efficacy approx. 97 lm/W light distribution

neutral white, approx. 5000 K colour temperature

color rendering index (CRI) >= 80 IP67 (67) System of protection class of protection Ш technology switchable operation external

luminaire body aluminium, untreated, aluminium coloured anodised

direct

lamp cover polycarbonate, clear weight (net) approx. 0.8 kg mains supply built-in plug RSFPM 5/0.5 M

**Fastening** screws dimension 390 mm

CE



RSFPM 5/0.5 M

## illuminance

## luminous intensity