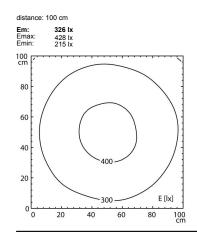

ENGINEER OF LIGHT.

Energy efficiency category A/A+/A++



light source

work equipment without connected load 20-28V; DC **Power consumption** approx. 10,5 W approx. 1020 lm luminous flux luminous efficacy approx. 97 lm/W light distribution

neutral white, approx. 5000 K colour temperature

color rendering index (CRI) >= 80 IP67 (67) System of protection class of protection Ш technology switchable operation external

luminaire body aluminium, untreated, aluminium coloured anodised

direct

lamp cover polycarbonate, clear weight (net) approx. 0.8 kg mains supply built-in plug RSFPM 5/0.5 M

**Fastening** screws dimension 390 mm

CE



RSFPM 5/0.5 M

## illuminance

## luminous intensity