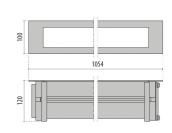

2 A3 A4 A5               |
| 35                           |
| -25                          |
|                              |



### Description

Recessed inground luminaire for interior and exterior use comprising:

- Extruded anodised aluminium housing
- Tempered glass diffuser, screen-printed inside
- Die-cast aluminium end caps, painted
- Anti-ageing silicone gasket
- QUICK versions are supplied complete with IP rated connection box suitable for through wiring for Ø 5 mm to Ø 13 mm cables
- Stainless steel locking screws
- Aluminium gear tray for high heat dissipation of components
- Built-in driver
- Recessed box to be ordered separately
- Through-wiring designed
- Photometric data measure according to UNI EN 13032-4 and IES LM-79-08

#### Photometric data



#### Technical drawings



#### MANDATORY ACCESSORIES

#### STRIP SQUARE+ INGROUND



310424 Recessed fixing kit L 1094 mm