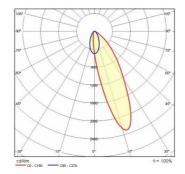

|
| A1 A2 A3 A4 A5               |
| 35                           |
| -25                          |
|                              |



### Description

Recessed inground luminaire for interior and exterior use comprising:

- Extruded anodised aluminium housing
- Tempered glass diffuser, screen-printed inside
- Die-cast aluminium end caps, painted
- Anti-ageing silicone gasket
- QUICK versions are supplied complete with IP rated connection box suitable for through wiring for Ø 5 mm to Ø 13 mm cables
- Stainless steel locking screws
- Aluminium gear tray for high heat dissipation of components
- Built-in driver
- Recessed box to be ordered separately
- Through-wiring designed
- Photometric data measure according to UNI EN 13032-4 and IES LM-79-08

#### Photometric data



#### Technical drawings



#### MANDATORY ACCESSORIES

#### STRIP SQUARE+ INGROUND



310424 Recessed fixing kit L 1094 mm